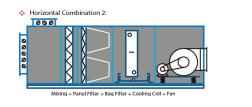

.

#### Fan & Motor >>

- ► Fans are statically & dynamicaly balance and are available in the following varieties: Forward & Backward curved impeller blades, Backward airfoil curve impeller blades
- ► Yilida brand centrifugal fan, high performance effeciency, 3-phase, class "F" insulation and IP54 protection AC motor.
- Belt drive, optimal selection of drive ratio, increase fan/ motor assembly efficiency, easy for maintenance.









# FAHU & AHU

## Air Filter >>

- Coarse Filter: Corrugated plate type, 25mm/ 46mm thickness.
- Medium Filter: Bag type, made of fire proof chemical fibres.
- ► High-Medium/ sub HEPA Filter: Bag or plate type, made of fiber glass.











FAHU Combination 2 >>

## FAHU Combination 1 >>









## FAHU Combination 3 >>





## **AHU Combination >>**







Horizontal Combination 3:





Mixing + Panel Filter + Cooling Coil + Heating Coil + Humidifier + Fan + Difusion + Bag Filter + Air Suppl