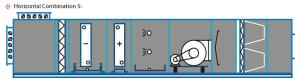

## **AHU Combination >>**

Horizontal Combination 3:

Mixing + Panel Filter + Cooling Coil + Heating Coil + Humidifier + Fan + Difusion + Bag Filter + Air Suppl