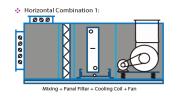

air.

#### Fan & Motor >>

- ► Fans are statically & dynamicaly balance and are available in the following varieties: Forward & Backward curved impeller blades, Backward airfoil curve impeller blades
- ► Yilida brand centrifugal fan, high performance effeciency, 3-phase, class "F" insulation and IP54 protection AC motor.
- Belt drive, optimal selection of drive ratio, increase fan/ motor assembly efficiency, easy for maintenance.









# FAHU & AHU

## Air Filter >>

- Coarse Filter: Corrugated plate type, 25mm/ 46mm thickness.
- Medium Filter: Bag type, made of fire proof chemical fibres.
- ► High-Medium/ sub HEPA Filter: Bag or plate type, made of fiber glass.











FAHU Combination 2 >>

## FAHU Combination 1 >>









## FAHU Combination 3 >>





## **AHU Combination >>**







Horizontal Combination 3:





Mixing + Panel Filter + Cooling Coil + Heating Coil + Humidifier + Fan + Difusion + Bag Filter + Air Suppl