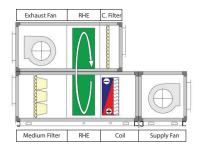

aust air, there is no pollution of fresh air by the exhaust air.

#### Fan & Motor >>

- ► Fans are statically & dynamicaly balance and are available in the following varieties: Forward & Backward curved impeller blades, Backward airfoil curve impeller blades
- ► Yilida brand centrifugal fan, high performance effeciency, 3-phase, class "F" insulation and IP54 protection AC motor.
- Belt drive, optimal selection of drive ratio, increase fan/ motor assembly efficiency, easy for maintenance.









# FAHU & AHU

## Air Filter >>

- Coarse Filter: Corrugated plate type, 25mm/ 46mm thickness.
- Medium Filter: Bag type, made of fire proof chemical fibres.
- ► High-Medium/ sub HEPA Filter: Bag or plate type, made of fiber glass.











FAHU Combination 2 >>

## FAHU Combination 1 >>









## FAHU Combination 3 >>





## **AHU Combination >>**







Horizontal Combination 3:





Mixing + Panel Filter + Cooling Coil + Heating Coil + Humidifier + Fan + Difusion + Bag Filter + Air Suppl