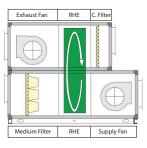

exhaust air, there is no pollution of fresh air by the exhaust air.

#### Fan & Motor >>

- ► Fans are statically & dynamicaly balance and are available in the following varieties: Forward & Backward curved impeller blades, Backward airfoil curve impeller blades
- ► Yilida brand centrifugal fan, high performance effeciency, 3-phase, class "F" insulation and IP54 protection AC motor.
- Belt drive, optimal selection of drive ratio, increase fan/ motor assembly efficiency, easy for maintenance.









# FAHU & AHU

## Air Filter >>

- Coarse Filter: Corrugated plate type, 25mm/ 46mm thickness.
- Medium Filter: Bag type, made of fire proof chemical fibres.
- ► High-Medium/ sub HEPA Filter: Bag or plate type, made of fiber glass.











FAHU Combination 2 >>

## FAHU Combination 1 >>









## FAHU Combination 3 >>





## **AHU Combination >>**







Horizontal Combination 3:





Mixing + Panel Filter + Cooling Coil + Heating Coil + Humidifier + Fan + Difusion + Bag Filter + Air Suppl