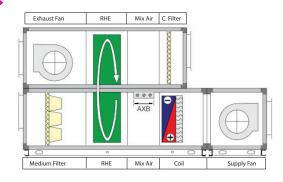

## FAHU & AHU

AHU

### Cooling Coil >>

- All Cooling coil is designed using professional computer selection which is ARI Performance Certified. The software is carefully formulated, designed and being fine tuned through laboratory testinf and real life application to meet the highest standard of HVAC industry. ARI Performance Certified is the trusted mark of performance assurance for heating, ventilation, air conditioning and commercial refrigeration equipment.
- ► The Cooling coil is available in Chilled Water and Direct Expansion Type.

### Rotary Heat Exchanger >>

- ► A Compact construction, high recovery effectiveness, less spacing taken up, driven power required, suitable for large air flow.
- ▶ Both Sensible and latent heat recovery with the effinciency of 70-90%. The counter flow between fresh air and exhaust air offers self-cleaning capability.
- A Thermal Wheel consist of a circular honeycomb matrix of heat-absorbing material, which is slowly rotated within the supply & exhaust air stream of an air-handling system.

### **Cross-Flow Plate Heat Exchanger >>**

- ► A simple construction, safe operation, drive free, good air tightness, cross contamination free but large spacing taken up and not suitable for large air flow.
- ► Fresh air & exhaust air exchange the energey in the plate type H.E. and depends on the material used for H.E, the heat transferred can be sensible or total heat. The effeciency is about 50%, however, due to no physical contact of Fresh air & exhaust air, there is no pollution of fresh air by the exhaust air.

#### Fan & Motor >>

- ► Fans are statically & dynamicaly balance and are available in the following varieties: Forward & Backward curved impeller blades, Backward airfoil curve impeller blades
- ► Yilida brand centrifugal fan, high performance effeciency, 3-phase, class "F" insulation and IP54 protection AC motor.
- Belt drive, optimal selection of drive ratio, increase fan/ motor assembly efficiency, easy for maintenance.

## Air Filter >>

- Coarse Filter: Corrugated plate type, 25mm/ 46mm thickness.
- Medium Filter: Bag type, made of fire proof chemical fibres.
- ► High-Medium/ sub HEPA Filter: Bag or plate type, made of fiber glass.