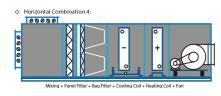

## **AHU Combination >>**

Horizontal Combination 3:

Mixing + Panel Filter + Cooling Coil + Heating Coil + Humidifier + Fan + Difusion + Bag Filter + Air Suppl