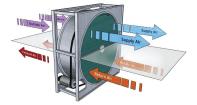

### Rotary Heat Exchanger >>

- ► A Compact construction, high recovery effectiveness, less spacing taken up, driven power required, suitable for large air flow.
- ▶ Both Sensible and latent heat recovery with the effinciency of 70-90%. The counter flow between fresh air and exhaust air offers self-cleaning capability.
- A Thermal Wheel consist of a circular honeycomb matrix of heat-absorbing material, which is slowly rotated within the supply & exhaust air stream of an air-handling system.