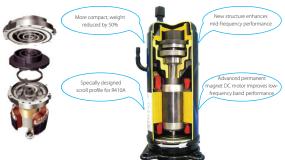

#### All DC Inverter Compressor >>>

▶ At the heart of the V5X Series outdoor unit lies a world-leading DC inverter scroll compressor. The compressor's innovative design and numerous high performance features reduce power consumption by 25%.