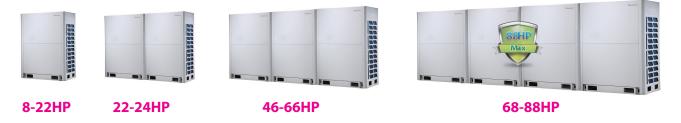

#### Wide Capacity Range >>

► The Units has an extensive range of capacity from 8HP to 88HP, meeting all customer requirements from small to large buildings.