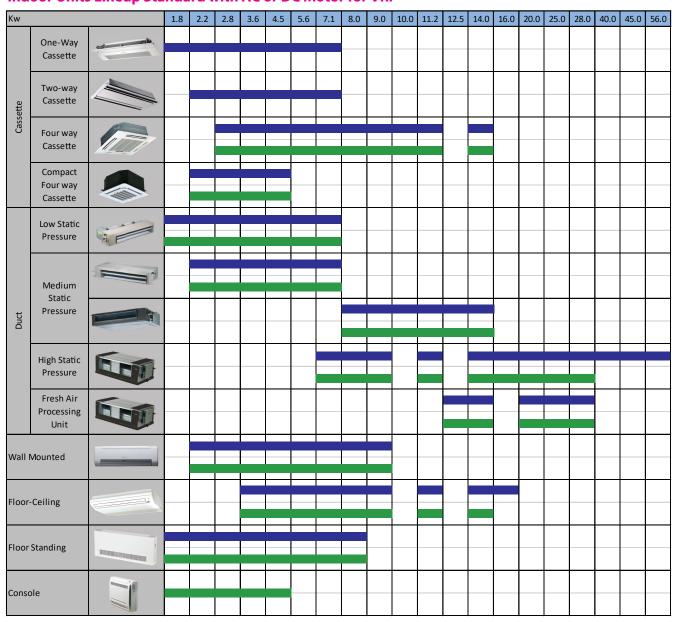

ing.



#### All DC Fan Motor >>

► Fan Speed is controlled according to the system pressure and system load, minimizing energy consumption.



#### All DC Inverter Compressor >>>

▶ At the heart of the V5X Series outdoor unit lies a world-leading DC inverter scroll compressor. The compressor's innovative design and numerous high performance features reduce power consumption by 25%.



#### Wide Operation Range >>

►The Units can operates stably in a wide ambient temp. range from -5°C to 54°C in cooling mode and from -25°C to 24°C in heating mode.



## **VRF** Units

#### Wide Capacity Range >>

► The Units has an extensive range of capacity from 8HP to 88HP, meeting all customer requirements from small to large buildings.



#### Indoor Units Lineup Standard with AC or DC Motor for VRF