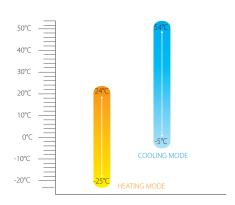

#### Wide Operation Range >>

►The Units can operates stably in a wide ambient temp. range from -5°C to 54°C in cooling mode and from -25°C to 24°C in heating mode.