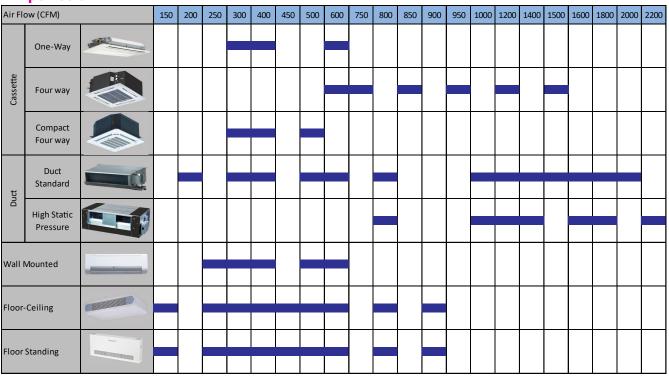

#### **Cassette features** >>>

- ► Capacity range: 300CFM to 1500CFM, available in 2-pipe & 4-pipe.
- ▶ Units with PCB or without PCB are optional.
- ▶4-way air supply panel is standard for 4-way cassette, 360° air supply panel is standard for compact 4-way cassette.
- ► Unique design of the centrifugal fan ensures extra-quiet operation and high efficiency.
- ► Wireless remote control with LED display is Std., Wired control is optinal.
- ► Safety Grill for safety maintenance.
- ▶ Built-in drain pump with high pumping head.
- ► Optional extended drainage pan for protecting your ceiling better.
- ► Four Speed motor with once reserved for more choice.
- ▶ Fresh Air supply makes life healthier and more comfortable.

#### **Duct Features >>>**

- ► Capacity range: 200CFM to 2000CFM, available in 2-pipe & 4-pipe.
- ►Wide externa; static pressure supplying, three external static pressure (12Pa/30Pa/50Pa) setting for added flexibility.
- ► A patent design is able to prevent abnormal noise caused by blowing fins.
- ► Higher efficient heat exchange for complete contranatant flow.
- ► Safe factory installed electric heater is optional.
- ► Standard extended drainage pan for protecting your ceiling better.
- ► Return air plenum and filter are standard.
- ▶ Left or right hand piping connection, field convertible.
- Fresh air supply makes life healthier and more comfortable.

## **Duct High Static features >>>**

- ► High air volume, high static pressure, high capacity.
- ► High-pressure centrifugal fans.
- ► Easy to clean and change the air filter.
- ► Safe factory installed electric heater is optional.
- ► Standard extended drainage pan for protecting your ceiling better.
- ▶ Return air plenum and filter are standard.
- ▶ Four speed motor with one reserved for more choice.
- ► Pipe connection from left or right can be selected (in Factory).

#### Wall Mounted features >>

- ► Alternative panel supplies more choice for customs.
- Cross Flow fan creates quiet and comfortable environment.
- Wireless remote controller with LED display is Std., wire controller is optional.
- ► Multi-connection outlet pipe method: Left/right/rear, satisfy the need of different rooms.
- ▶ Built-in the 3 way electromagnetic valve.
- ► Easy maintenance has been realized as the front panel can be removed for easy access.
- ▶ Four speed motor with one reserved for more choice.

#### Floor Standing and Ceiling & Floor Features >>

- ► Flexible for installation, designed for horizontal/vertical, concealed/cabinet application.
- ► Unltra-thin body, streamlined appearance.
- ► Air return from the side or below for increased choice fexibility.
- ▶ Built-in the 3 way electromagnetic valve.
- ► movable louver makes wide angle air flow.
- ▶Pipe connection from left or right can be selected (in Factory).